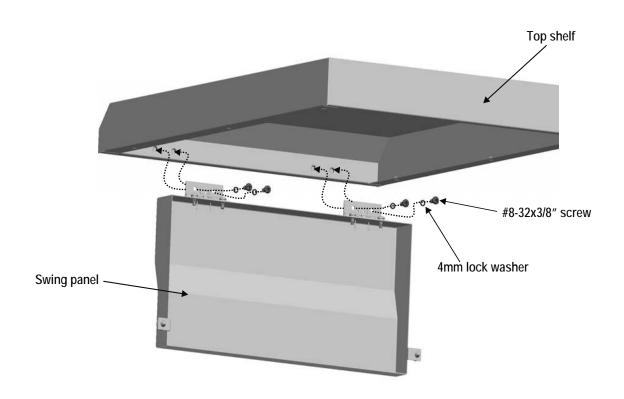

Bent U Pin and repeat for remaining casters. Make sure the two locking casters are secured at the rear and the non-locking casters are secured at the front. After all 4 casters are secure remove the Bent U Pin and save for future maintenance.



2

Attach drawer front bracket-L to left side panel using two #10-24x3/8" screws, 5mm lock washers per panel. Only drawer front bracket-L shown for assmebly, install drawer front bracket-R in the same way.

IMPORTANT: Drawer front bracket-L with hole underneath must be on left side panel.



Attach left side panels to bottom shelf using three 1/4-20x1/2" screws, 7mm lock washers. Only left side panel shown for assmebly, install right side panel in the same way.



4

Attach swing panel to top shelf using four #8-32x3/8" screws, 4mm lock washers.







6

Insert front brace between cart side panels. Secure using two #10-24x3/8" screws, 5mm lock washers on each side. NOTE: MAKE SURE THAT THE FRONT BRACE IS MOUNTED AS ILLUSTRATED BELOW.







Attach door handle to front door panel using two 1/4-20x1/2" screw, 7mm lock washer, shown A.

Insert hinge pin on bottom of doors into hole in bottom shelf. Press upper hinge pin in top of door, align hinge hole under drawer front bracket-L, and release hinge pin, shown B.



#### **ASSEMBLY OF MIDDLE CART**

1

Place bottom shelf upside down. Insert Bent U Pin into the caster mounting plate to lock it in place, shown A. Spin the caster clockwise into the threads on the bottom shelf until secure. Remove the Bent U Pin and repeat for remaining casters. Make sure the two locking casters are secu